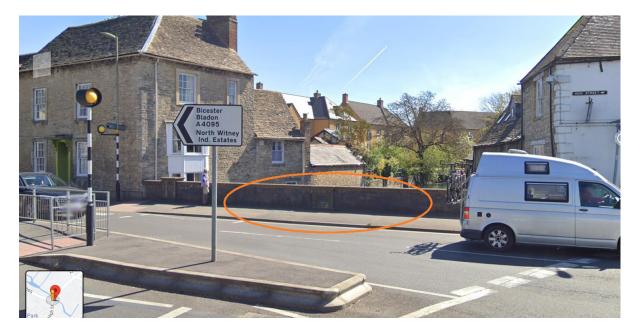

**Suggestion 1**: Bridge Street – a straight bench backing on to the wall by the River Windrush

Coordinates: 51°47'21.1"N 1°28'57.9"W

**Suggestion 2**: Outside 53 High St, Witney OX28 6JA. We could choose any type of bench/es, here are a couple of suggestions:

Coordinates: 51°47'14.4"N 1°29'02.8"W