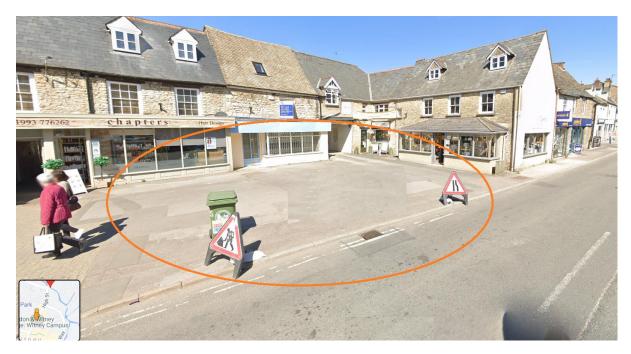

**Suggestion 1**: Bridge Street – a straight bench backing on to the wall by the River Windrush

Coordinates: 51°47'21.1"N 1°28'57.9"W

**Suggestion 2**: Outside 53 High St, Witney OX28 6JA. We could choose any type of bench/es, here are a couple of suggestions:

- Double sided: <u>https://www.baileystreetscene.co.uk/double-sided-woking-seat</u>
- Planter/seating: <u>https://www.baileystreetscene.co.uk/clarkson-planter</u> or <u>https://www.street-design.com/48pseating.html</u>
- A couple of standard benches: <u>https://www.broxap.com/eastgate-seat.html</u>